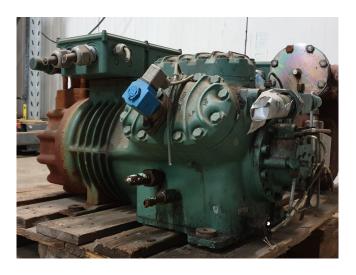

#### **Used Bitzer 6G-30.2Y**

Used Bitzer 6G-30.2Y semi-hermetic reciprocating compressors on Freon with a sight glass and liquid line filter drier.

\*Why choose for HOSBV? Were not only the largest used refrigeration specialist in Europe, but also, we deliver all equipment solely if they passed our extensive test. If requested we are happy to arrange your shipment.