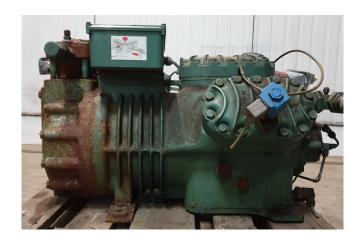

#### **Used Bitzer 6G-30.2Y**

Used Bitzer 6G-30.2Y semi-hermetic reciprocating compressors on Freon with a sight glass and liquid line filter drier.

\*Why choose for HOSBV? Were not only the largest used refrigeration specialist in Europe, but also, we deliver all equipment solely if they passed our extensive test. If requested we are happy to arrange your shipment.