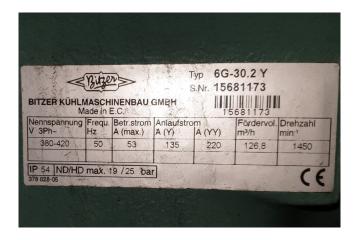

## **Specifications**

| Brand                    | Bitzer         |
|--------------------------|----------------|
| Туре                     | 6G-30.2Y       |
| Refrigerant              | Freon          |
| kW at -5°C/+40°C         | 84,0           |
| kW at -10°C/+40°C        | 69,3           |
| kW at -20°C/+40°C        | 45,5           |
| kW at -30°C/+40°C        | 27,9           |
| kW at -40°C/+40°C        | 15,1           |
| kW at -45°C/+40°C        | 10,2           |
| Liquid line filter drier | /              |
| Sight Glass              | /              |
| m3 / h                   | 126,8          |
| Weight in kg.            | 228            |
| Sizes                    | 900x700x450 mm |
|                          | (LxWxH)        |
| Stock                    | 1              |