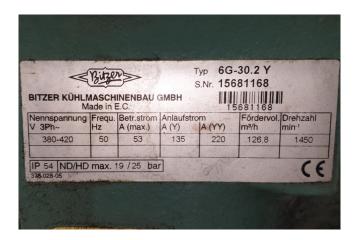

## **Specifications**

| Brand                    | Bitzer         |
|--------------------------|----------------|
| Туре                     | 6G-30.2Y       |
| Refrigerant              | Freon          |
| kW at -5°C/+40°C         | 84,0           |
| kW at -10°C/+40°C        | 69,3           |
| kW at -20°C/+40°C        | 45,5           |
| kW at -30°C/+40°C        | 27,9           |
| kW at -40°C/+40°C        | 15,1           |
| kW at -45°C/+40°C        | 10,2           |
| Liquid line filter drier | /              |
| Sight Glass              | /              |
| m3 / h                   | 126,8          |
| Weight in kg.            | 228            |
| Sizes                    | 900x700x450 mm |
|                          | (LxWxH)        |
| Stock                    | 1              |