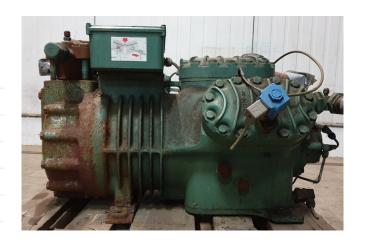

#### **Used Bitzer 6G-30.2Y**

Used Bitzer 6G-30.2Y semi-hermetic reciprocating compressors on Freon with a sight glass and liquid line filter drier.

\*Why choose for HOSBV? Were not only the largest used refrigeration specialist in Europe, but also, we deliver all equipment solely if they passed our extensive test. If requested we are happy to arrange your shipment.