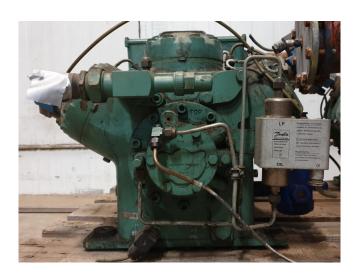

#### **Used Bitzer 6G-30.2Y**

Used Bitzer 6G-30.2Y semi-hermetic reciprocating compressors on Freon with a sight glass and liquid line filter drier.

\*Why choose for HOSBV? Were not only the largest used refrigeration specialist in Europe, but also, we deliver all equipment solely if they passed our extensive test. If requested we are happy to arrange your shipment.